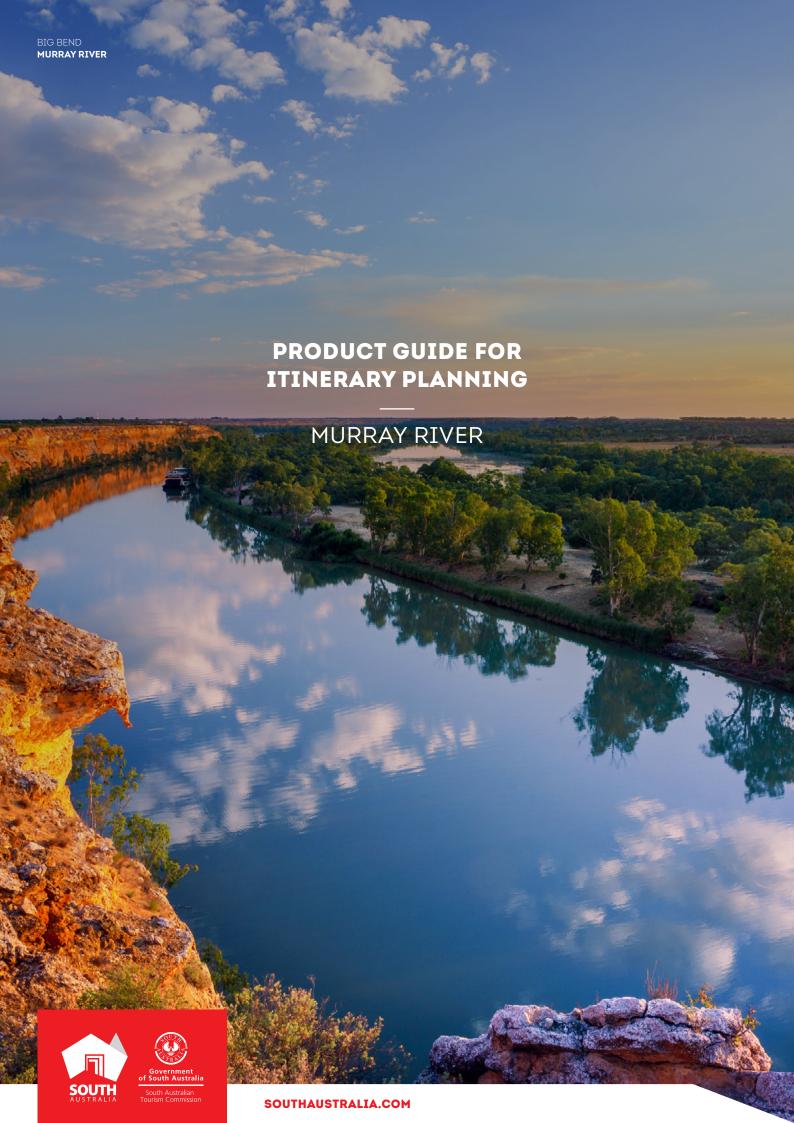

## INTRODUCTION

This Product Sheet has been designed to assist with planning an itinerary for your guests who are wishing to travel to the Murray River. Murray Bridge is the river's closest point to Adelaide and is only a one-hour drive. Renmark, the major town where the river enters South Australia is about a three-hour drive from Adelaide. The Murray River has an ever-changing landscape of ochre-coloured cliffs, wetlands, and floodplain forests. Together with delicious produce and a host of water-based activities there is so much to explore. It is recommended visitors have their own vehicle to explore the region or take an organised or private tour.