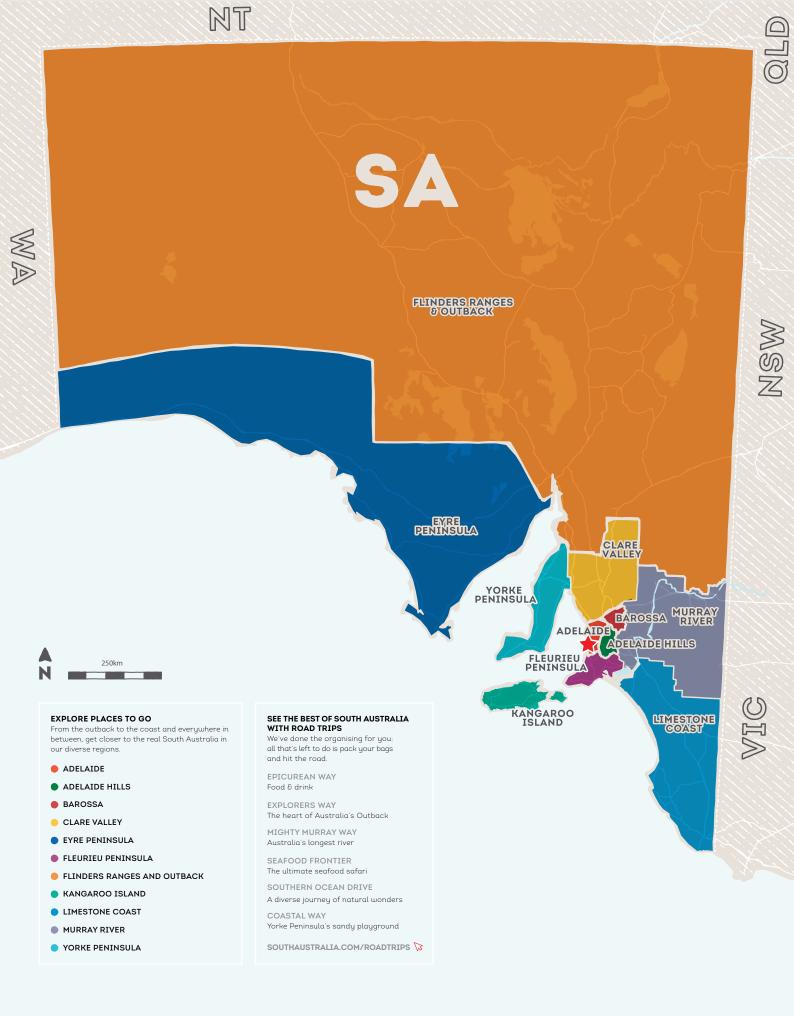

## INTRODUCTION

This Product Sheet has been designed to assist with planning an itinerary for your guests who are wishing to travel to the Adelaide Hills. The Hills are an easy 30-minute drive south-east of Adelaide and a 40-minute drive from the airport. Step into the land of the long lunch with rolling green hills, historic towns and award-winning wineries dotted throughout and a chance to get up close and personal with Australia's most loved wildlife. It is recommended visitors have their own vehicle to explore the region or take an organised or private tour.